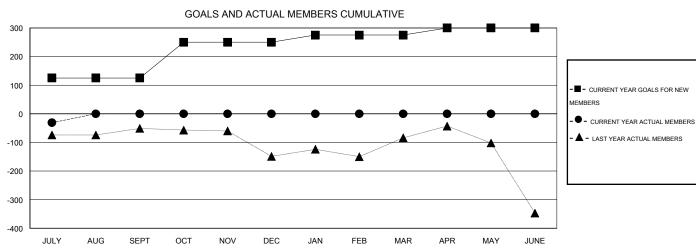

## GMT: V S Kukreja LOCATION INDIA GMT CA 6

| Clubs         |                  |                     |                            |                             | Members               |                    |                            |                              |                             |
|---------------|------------------|---------------------|----------------------------|-----------------------------|-----------------------|--------------------|----------------------------|------------------------------|-----------------------------|
|               | RESU             | ILTS FOR 2014-2015  |                            |                             | RESULTS FOR 2014-2015 |                    |                            |                              |                             |
| QUARTER       | NEW CLUB<br>GOAL | ACTUAL NEW<br>CLUBS | ACTUAL<br>DROPPED<br>CLUBS | ACTUAL NET<br>GAIN/<br>LOSS | QUARTER               | NEW MEMBER<br>GOAL | ACTUAL TOTAL MEMBERS ADDED | ACTUAL<br>DROPPED<br>MEMBERS | ACTUAL NET<br>GAIN/<br>LOSS |
| JULY/AUG/SEPT | 3                | 0                   | 0                          | 0                           | JULY/AUG/SEPT         | 125                | 26                         | 57                           | -31                         |
| OCT/NOV/DEC   | 3                | 0                   | 0                          | 0                           | OCT/NOV/DEC           | 125                | 0                          | 0                            | 0                           |
| JAN/FEB/MAR   | 1                | 0                   | 0                          | 0                           | JAN/FEB/MAR           | 25                 | 0                          | 0                            | 0                           |
| APR/MAY/JUNE  | 1                | 0                   | 0                          | 0                           | APR/MAY/JUNE          | 25                 | 0                          | 0                            | 0                           |